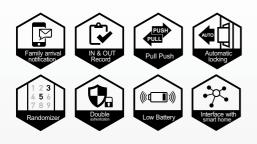

H

MELOCK

- Real-time family arrival notification over smartphone
- Saving family access time and date (Up to 30 records)
- One touch unlock with smartphone
- Safe unlock with fingerprint

Supported App TUYA