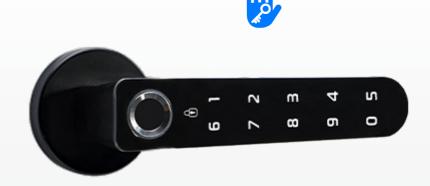

**Exterior body** 

## Product

| MODEL             |   | HLG-B120       |   |
|-------------------|---|----------------|---|
| IR Sensor         | - | MEMORY         | - |
| Alarm System      | 0 | APP            | 0 |
| Low Battery Alarm | 0 | REMOTE         | - |
| MECHNICAL KEY     | 0 | CHILD LOCK     | - |
| CAMERA            | - | ANTI-LOCK KNOB | - |